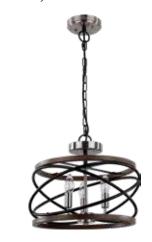

## **Specifications**

| Type of Lighting               | Indoor                                      |
|--------------------------------|---------------------------------------------|
| Height (in.)                   | 11                                          |
| Width (in.)                    | 15 3/4                                      |
| Finish                         | Black, Brushed<br>Nickel, and Wood<br>Grain |
| Main Material                  | Steel                                       |
| Installation/Mounting Position | Semi-Flish or<br>Hanging                    |
| Chain Length (ft.)             | 3                                           |
| Electrical Wire Length (ft.)   | 10                                          |
| Installation Location          | Dry Location                                |
| Light #                        | 3                                           |
| Watts per Light (W)            | 60                                          |
| Total Wattage (W)              | 180                                         |
| Light Bulb(s) Included?        | No                                          |
| Recommended Light Bulb Shape   | candelabra (E12)                            |
| Dimmable?                      | Yes                                         |
| Base                           | E12                                         |
| Voltage (Volts)                | 120                                         |
| Safety Ratings                 | ETL                                         |
| Assembly                       | Assembly Required                           |