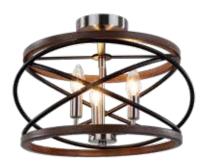

## **Specifications**

| Type of Lighting               | Indoor                                      |
|--------------------------------|---------------------------------------------|
| Height (in.)                   | 11                                          |
| Width (in.)                    | 15 3/4                                      |
| Finish                         | Black, Brushed<br>Nickel, and Wood<br>Grain |
| Main Material                  | Steel                                       |
| Installation/Mounting Position | Semi-Flish or<br>Hanging                    |
| Chain Length (ft.)             | 3                                           |
| Electrical Wire Length (ft.)   | 10                                          |
| Installation Location          | Dry Location                                |
| Light #                        | 3                                           |
| Watts per Light (W)            | 60                                          |
| Total Wattage (W)              | 180                                         |
| Light Bulb(s) Included?        | No                                          |
| Recommended Light Bulb Shape   | candelabra (E12)                            |
| Dimmable?                      | Yes                                         |
| Base                           | E12                                         |
| Voltage (Volts)                | 120                                         |
| Safety Ratings                 | ETL                                         |
| Assembly                       | Assembly Required                           |